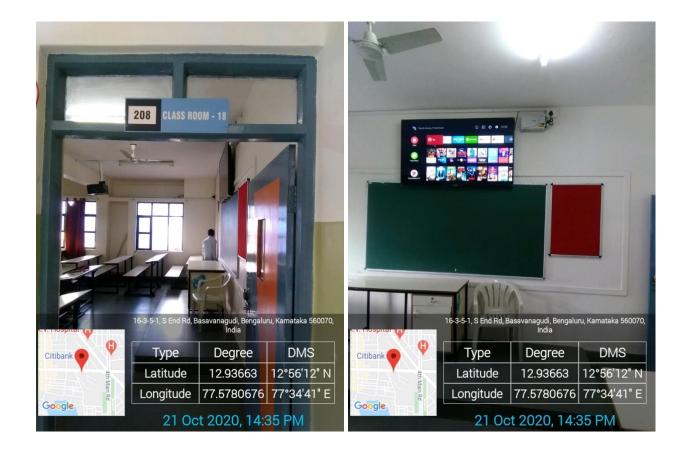

Date: 16-01-2023

| CAMPUS    | FLOOR  | Room number or Name | Type of ICT facility |
|-----------|--------|---------------------|----------------------|
| SOUTH END | Second | 208                 | LCD TV, LAN          |