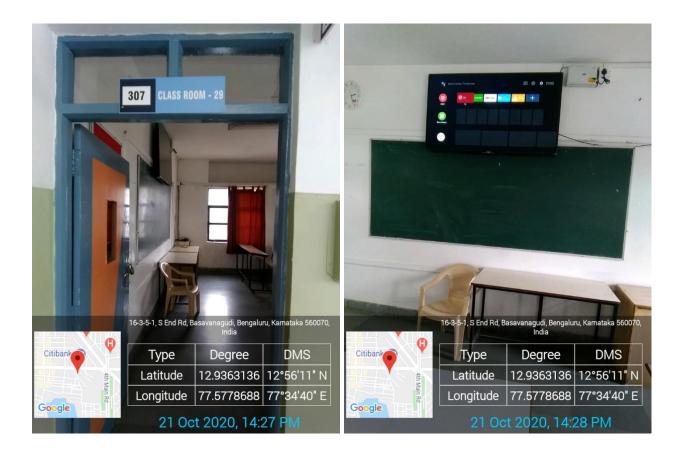

Date: 16-01-2023

| CAMPUS    | FLOOR | Room number or Name | Type of ICT facility |
|-----------|-------|---------------------|----------------------|
| SOUTH END | Third | 307                 | LCD TV, LAN          |

Date: 16-01-2023

| CAMPUS    | FLOOR | Room number or Name | Type of ICT facility |
|-----------|-------|---------------------|----------------------|
| SOUTH END | Third | 308                 | LCD TV, LAN          |