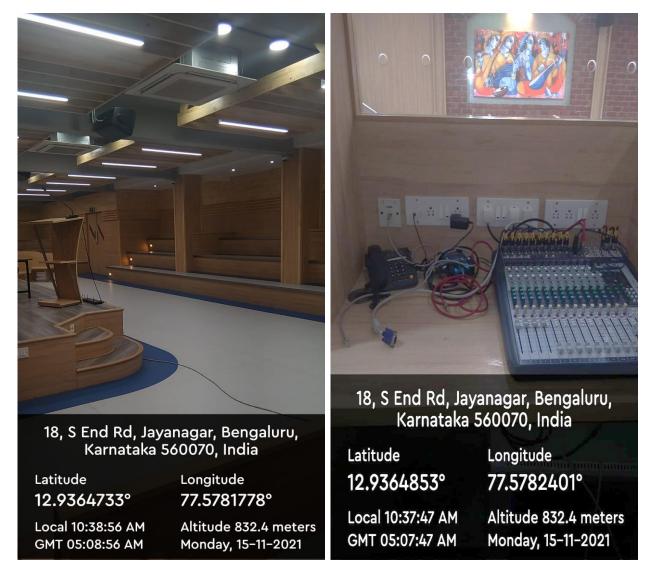

## Seminar Hall with ICT: SI. No. 1

| CAMPUS    | FLOOR    | Room number or Name | Type of ICT facility |
|-----------|----------|---------------------|----------------------|
| SOUTH END | Basement | Seminar Hall        | 3 Projectors & LAN   |