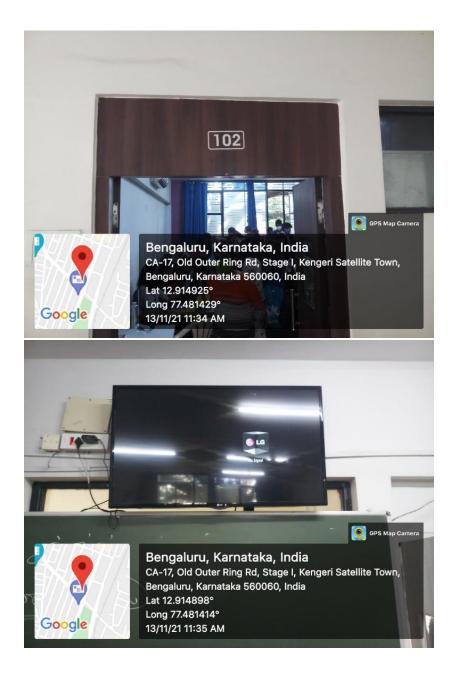

Date: 16-01-2023

| CAMPUS  | FLOOR | Room number or Name | Type of ICT facility |
|---------|-------|---------------------|----------------------|
| KENGERI | First | 102                 | LCD TV, LAN          |