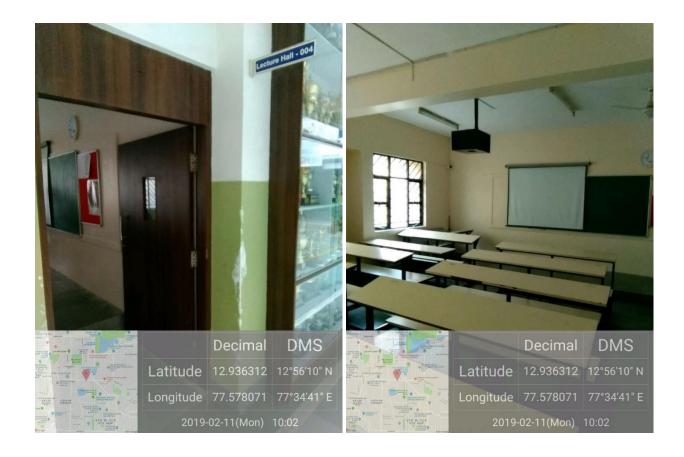

Date: 16-01-2023

| CAMPUS    | FLOOR  | Room number or<br>Name | Type of ICT facility                      |
|-----------|--------|------------------------|-------------------------------------------|
| SOUTH END | Ground | 004                    | Projector, Screen and Laptop connectivity |