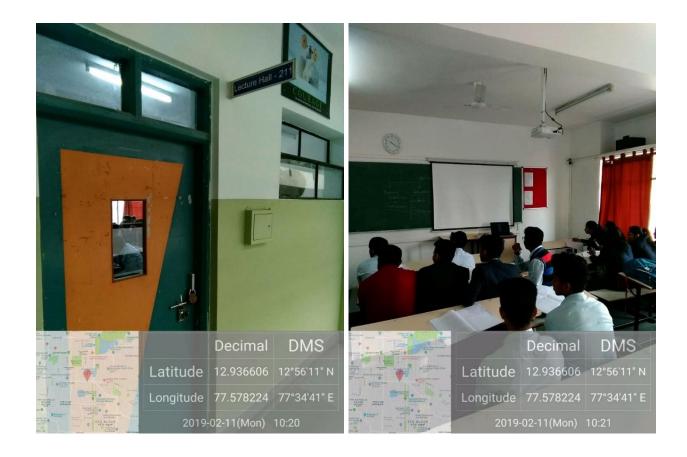

Date: 16-01-2023

| CAMPUS    | FLOOR  | Room number or Name | Type of ICT facility                      |
|-----------|--------|---------------------|-------------------------------------------|
| SOUTH END | Second | 211                 | Projector, Screen and Laptop connectivity |