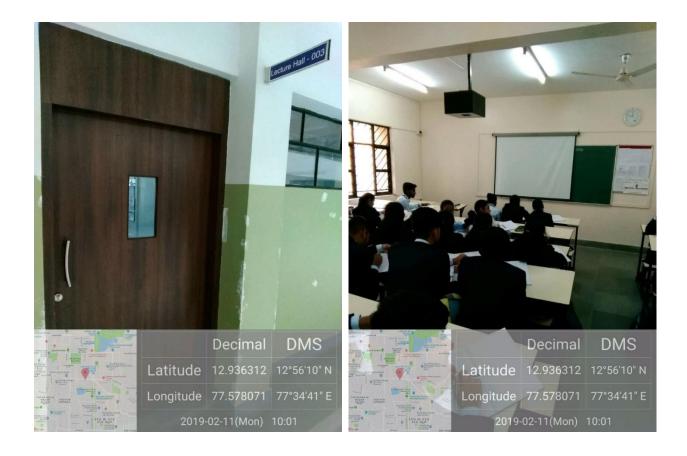

Principal Surana College (AUTONOMOUS) No. 16, South End Road, Bangalore - 560 004.

Date: 16-01-2023

Date: 16-01-2023

| CAMPUS    | FLOOR  | Room number or Name | Type of ICT facility                         |
|-----------|--------|---------------------|----------------------------------------------|
| SOUTH END | Ground | 003                 | Projector, Screen and Laptop<br>connectivity |