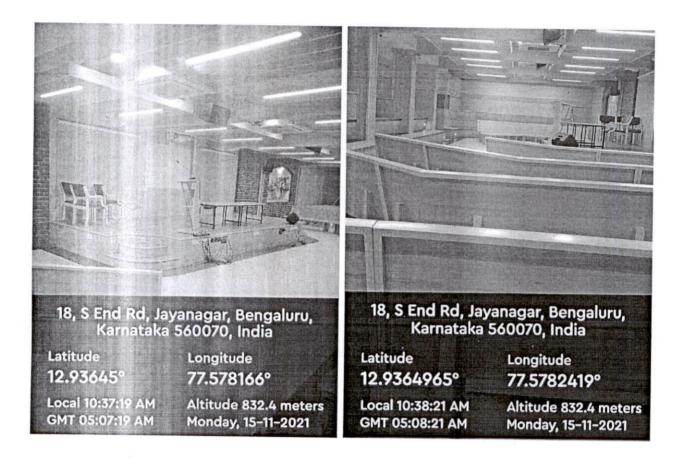

## Seminar Hall with ICT: SI. No. 1

| CAMPUS    | FLOOR    | Room number or Name | Type of ICT facility |
|-----------|----------|---------------------|----------------------|
| SOUTH END | Basement | Seminar Hall        | 3 Projectors & LAN   |