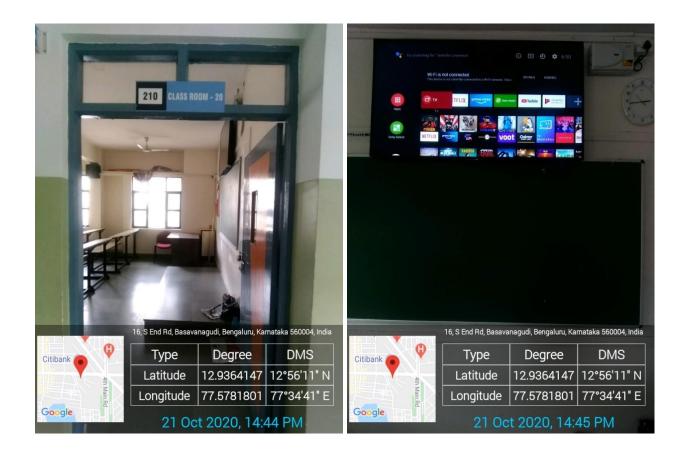

Date: 16-01-2023

| CAMPUS    | FLOOR  | Room number or Name | Type of ICT facility |
|-----------|--------|---------------------|----------------------|
| SOUTH END | Second | 210                 | LCD TV, LAN          |