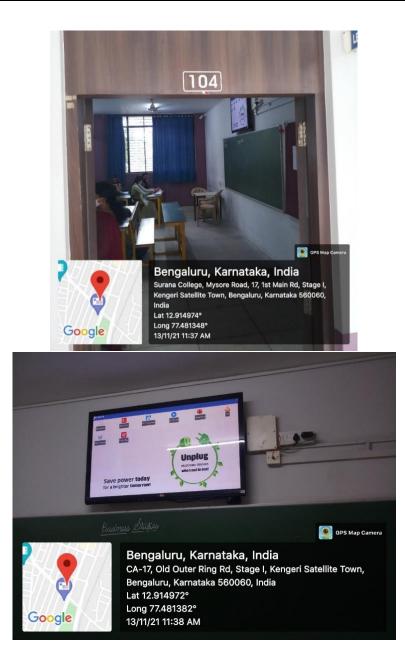

Date: 16-01-2023

| CAMPUS  | FLOOR | Room number or Name | Type of ICT facility |
|---------|-------|---------------------|----------------------|
| KENGERI | First | 104                 | LCD TV, LAN          |