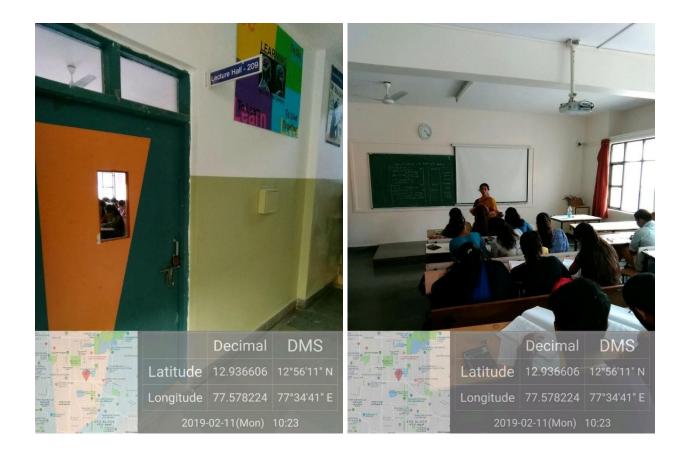

Date: 16-01-2023

| CAMPUS    | FLOOR  | Room number or Name | Type of ICT facility                      |
|-----------|--------|---------------------|-------------------------------------------|
| SOUTH END | Second | 209                 | Projector, Screen and Laptop connectivity |