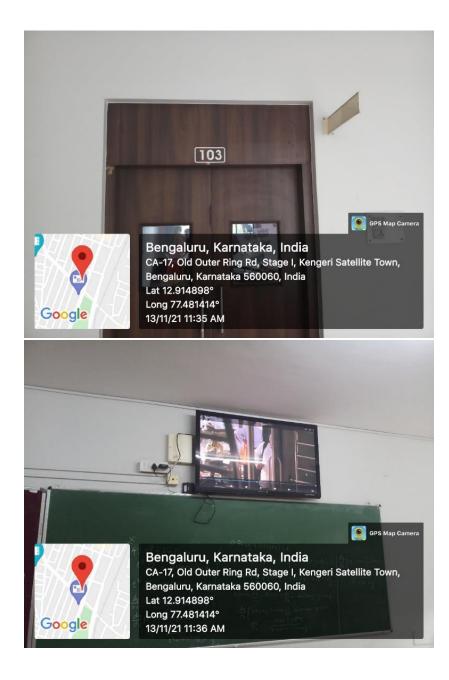

Date: 16-01-2023

| CAMPUS  | FLOOR | Room number or Name | Type of ICT facility |
|---------|-------|---------------------|----------------------|
| KENGERI | First | 103                 | LCD TV, LAN          |